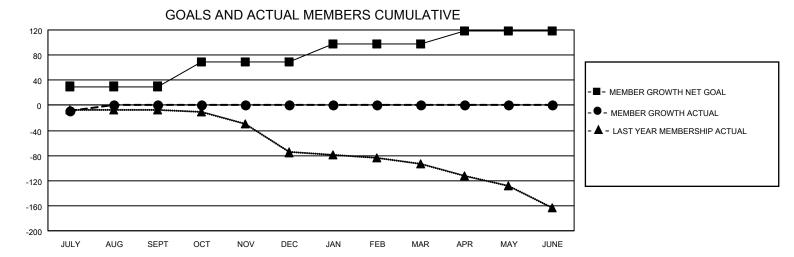

## GAT MONTHLY MEMBERSHIP PROGRESS REPORT

Multiple District 6

LOCATION: COLORADO

Results as of: 7/31/2020

| Clubs                 |               |           |               | Members               |                        |                         |                                                    |  |  |
|-----------------------|---------------|-----------|---------------|-----------------------|------------------------|-------------------------|----------------------------------------------------|--|--|
| RESULTS FOR 2020-2021 |               |           |               | RESULTS FOR 2020-2021 |                        |                         |                                                    |  |  |
| QUARTER               | NEW CLUB GOAL | NEW CLUBS | DROPPED CLUBS | QUARTER               | BER GROWTH NET<br>GOAL | MEMBER GROWTH<br>ACTUAL | DROPPED<br>MEMBERS ACTUAL<br>(including transfers) |  |  |
| JULY/AUG/SEPT         | 0             | 0         | 0             | JULY/AUG/SEPT         | 30                     | 15                      | 19                                                 |  |  |
| OCT/NOV/DEC           | 2             | 0         | 0             | OCT/NOV/DEC           | 39                     | 0                       | 0                                                  |  |  |
| JAN/FEB/MAR           | 0             | 0         | 0             | JAN/FEB/MAR           | 29                     | 0                       | 0                                                  |  |  |
| APR/MAY/JUNE          | 2             | 0         | 0             | APR/MAY/JUNE          | 20                     | 0                       | 0                                                  |  |  |