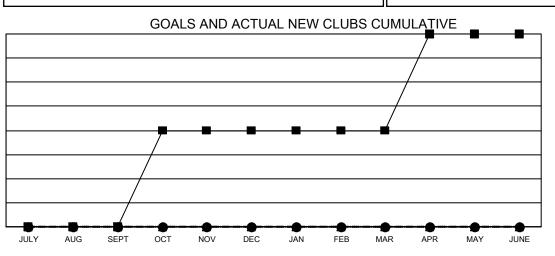

## GAT MONTHLY MEMBERSHIP PROGRESS REPORT

Multiple District 6

LOCATION: COLORADO

Results as of: 7/31/2020

| Clubs                 |               |           |               | Members               |                        |                         |                                                    |  |  |
|-----------------------|---------------|-----------|---------------|-----------------------|------------------------|-------------------------|----------------------------------------------------|--|--|
| RESULTS FOR 2020-2021 |               |           |               | RESULTS FOR 2020-2021 |                        |                         |                                                    |  |  |
| QUARTER               | NEW CLUB GOAL | NEW CLUBS | DROPPED CLUBS | QUARTER               | BER GROWTH NET<br>GOAL | MEMBER GROWTH<br>ACTUAL | DROPPED<br>MEMBERS ACTUAL<br>(including transfers) |  |  |
| JULY/AUG/SEPT         | 0             | 0         | 0             | JULY/AUG/SEPT         | 30                     | 15                      | 19                                                 |  |  |
| OCT/NOV/DEC           | 2             | 0         | 0             | OCT/NOV/DEC           | 39                     | 0                       | 0                                                  |  |  |
| JAN/FEB/MAR           | 0             | 0         | 0             | JAN/FEB/MAR           | 29                     | 0                       | 0                                                  |  |  |
| APR/MAY/JUNE          | 2             | 0         | 0             | APR/MAY/JUNE          | 20                     | 0                       | 0                                                  |  |  |